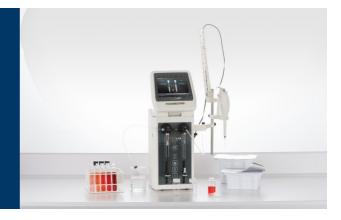

## Microlab 600 Advanced Dual Syringe Diluter with DTHP

Specification Sheet (Part/REF # ML625-DTHP)

Quickly perform accurate and repeatable dilutions independent of viscosity, vapor pressure, or temperature.