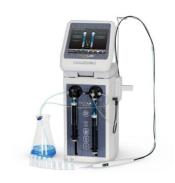

## Microlab 600 Basic Continuous Dispenser

Specification Sheet (Part/REF # ML615-CNT)

The Continuous Dispenser is designed for time critical applications requiring repetitive dispensing. One syringe fills while the other syringe dispenses so the instrument is always ready. Perfect for integration into semi-automated or fully automated manufacturing lines.